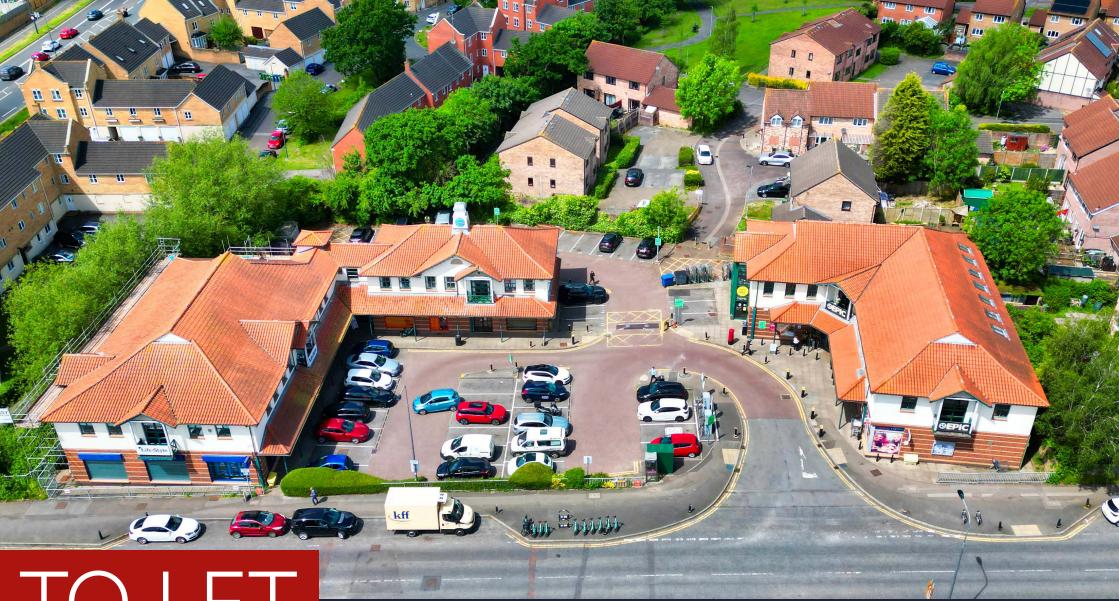

# 5 Bradley Pavilions, Bristol, BS32 OBQ

- Busy shopping precinct in popular residential location
- Anchored by very popular Tesco Express
- Only available retail unit within 3 miles

Ground Floor Plan - 968 Sq ft

# Description

- E\
- Delivery lockers
- Bicycle parking
- 30+ Free Parking Spaces
- 9 Commercial units on site including 2x gyms and estate agents
- Rear access/loading
- Flexible terms available