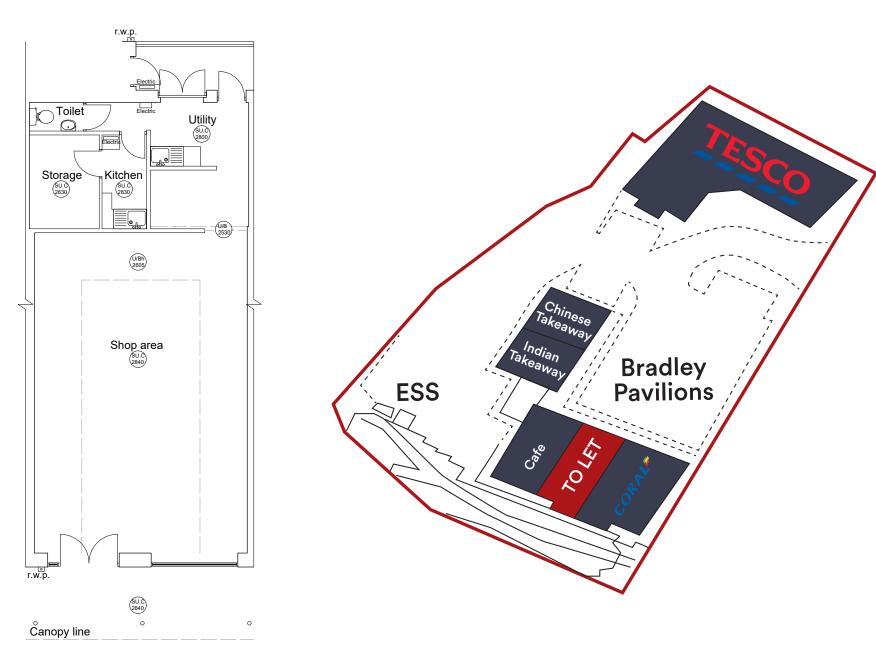

# 5 Bradley Pavilions, Bristol, BS32 OBQ

- Busy shopping precinct in popular residential location
- Anchored by very popular Tesco Express
- Only available retail unit within 3 miles

Ground Floor Plan - 968 Sq ft

# 5 Bradley Pavilions, Bristol, BS32 OBQ

| Areas (approx. NIA) | Sq.ft  | Sq.m    |
|---------------------|--------|---------|
| Sales Area          | 968    | 89.9    |
| TOTAL               | 968    | 89.9    |
| TOTAL DEVELOPMENT   | 16,456 | 1,528.8 |