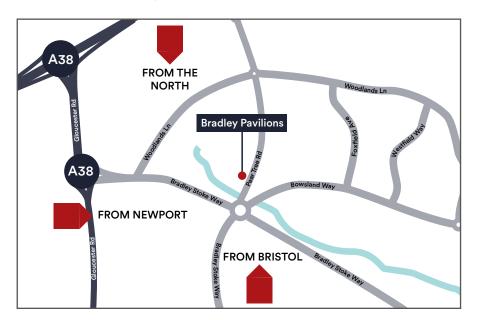

### Location - BS32 OBQ

# Distance from Areas (Approx.)

| Junction 16 M4/M5 interchange | 2 Miles |
|-------------------------------|---------|
| Aztec West                    | 1 Mile  |